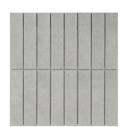

## Cement Strip Mosaic

IK33F980A Sheet Size:284×296mm Chip Size:32.5×145mm Surface:Matt

IK33F981A Sheet Size:284×296mm Chip Size:32.5×145mm Surface:Matt

IK33F982A Sheet Size:284×296mm Chip Size:32.5×145mm Surface:Matt