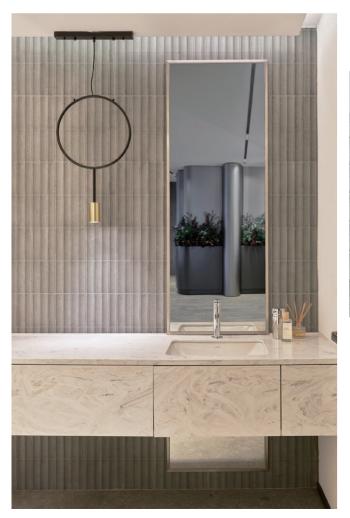

The cement decoration style belongs to the minimalist style, the minimalist style takes the function as the design center, pays attention to the overall design, the space design is very simple. The unique texture of the cement strip mosaic makes it well used in the minimalist wind, creating a sense of streamlined space

セメント装飾スタイルはミニマリストスタイルに属し、ミニマリストスタイルは機能を設計の中心とし、全体の設計に注意を払い、空間設計は非常にシンプルである。セメントストリップモザイクの独特な質感は、ミニマリストの風の中で使用され、合理的な空間の感覚を作り出します。

Color is the soul of décor, and the interspersed mishmash of shades creates a variety of personalities in a home.

色彩はインテリアの魂であり、色合いの相互作用が家の中 にさまざまな個性を生み出す。

IK33F980A Sheet Size:284×296mm Chip Size:32.5×145mm