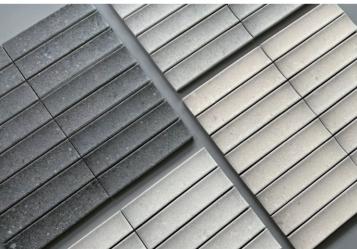

## Cement Strip Mosaic

IK33F980A Sheet Size:284×296mm Chip Size:32.5×145mm Surface:Matt

IK33F981A Sheet Size:284×296mm Chip Size:32.5×145mm Surface:Matt

IK33F982A Sheet Size:284×296mm Chip Size:32.5×145mm Surface:Matt

IK33F983A Sheet Size:284×296mm Chip Size:32.5×145mm Surface:Matt

## Cement Strip Mosaic-Three-dimensional Drawing

| PRODUCE         | Cement Strip Mosaic |
|-----------------|---------------------|
| SHEET SIZE(mm)  | 284×296             |
| WEIGHT (kg)/BOX | 14.5                |
| SHEET/BOX       | 12                  |
| SQUARE/BOX      | 2                   |
| THICKNESS (mm)  | 8.3                 |