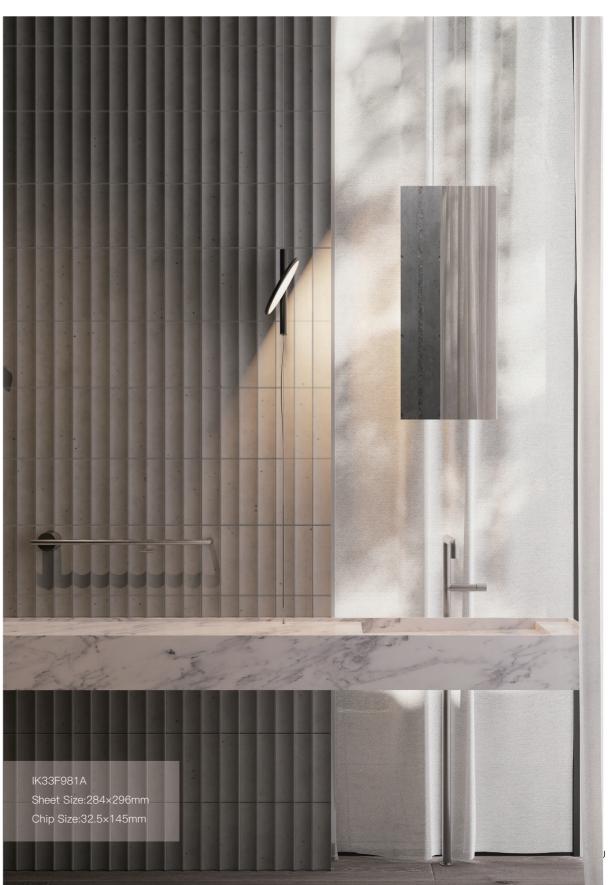

The cement decoration style belongs to the minimalist style, the minimalist style takes the function as the design center, pays attention to the overall design, the space design is very simple. The unique texture of the cement strip mosaic makes it well used in the minimalist wind, creating a sense of streamlined space

セメント装飾スタイルはミニマリストスタイルに属し、ミニマリストスタイルは機能を設計の中心とし、全体の設計に注意を払い、空間設計は非常にシンプルである。セメントストリップモザイクの独特な質感は、ミニマリストの風の中で使用され、合理的な空間の感覚を作り出します。

Color is the soul of décor, and the interspersed mishmash of shades creates a variety of personalities in a home.

## Cement Strip Mosaic

IK33F980A Sheet Size:284×296mm Chip Size:32.5×145mm Surface:Matt

IK33F981A Sheet Size:284×296mm Chip Size:32.5×145mm Surface:Matt

IK33F982A Sheet Size:284×296mm Chip Size:32.5×145mm Surface:Matt