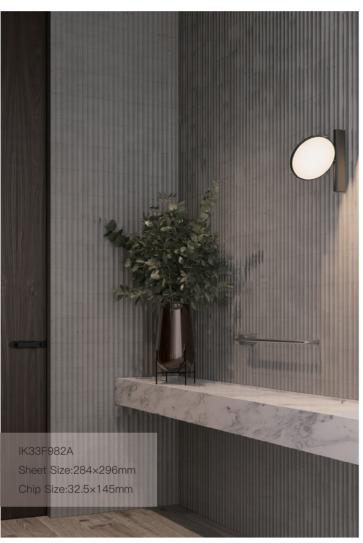

## Cement Strip Mosaic

IK33F980A Sheet Size:284×296mm Chip Size:32.5×145mm Surface:Matt

IK33F981A Sheet Size:284×296mm Chip Size:32.5×145mm Surface:Matt

IK33F982A Sheet Size:284×296mm Chip Size:32.5×145mm Surface:Matt