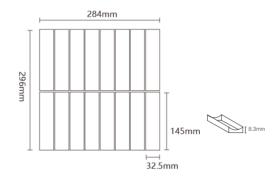

色彩はインテリアの魂であり、色合いの相互作用が家の中 にさまざまな個性を生み出す。

IK33F980A Sheet Size:284×296mm Chip Size:32.5×145mm

## Cement Strip Mosaic

IK33F980A Sheet Size:284×296mm Chip Size:32.5×145mm Surface:Matt

IK33F981A Sheet Size:284×296mm Chip Size:32.5×145mm Surface:Matt

IK33F982A Sheet Size:284×296mm Chip Size:32.5×145mm Surface:Matt

## Cement Strip Mosaic-Three-dimensional Drawing

| PRODUCE         | Cement Strip Mosaic |
|-----------------|---------------------|
| SHEET SIZE(mm)  | 284×296             |
| WEIGHT (kg)/BOX | 14.5                |
| SHEET/BOX       | 12                  |
| SQUARE/BOX      | 2                   |
| THICKNESS (mm)  | 8.3                 |