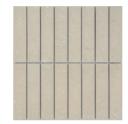

## Cement Strip Mosaic

IK33F980A Sheet Size:284×296mm Chip Size:32.5×145mm Surface:Matt

IK33F981A Sheet Size:284×296mm Chip Size:32.5×145mm Surface:Matt

IK33F982A Sheet Size:284×296mm Chip Size:32.5×145mm Surface:Matt