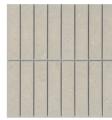

## Cement Strip Mosaic

IK33F980A Sheet Size:284×296mm Chip Size:32.5×145mm Surface:Matt

IK33F981A Sheet Size:284×296mm Chip Size:32.5×145mm Surface:Matt

IK33F982A Sheet Size:284×296mm Chip Size:32.5×145mm Surface:Matt