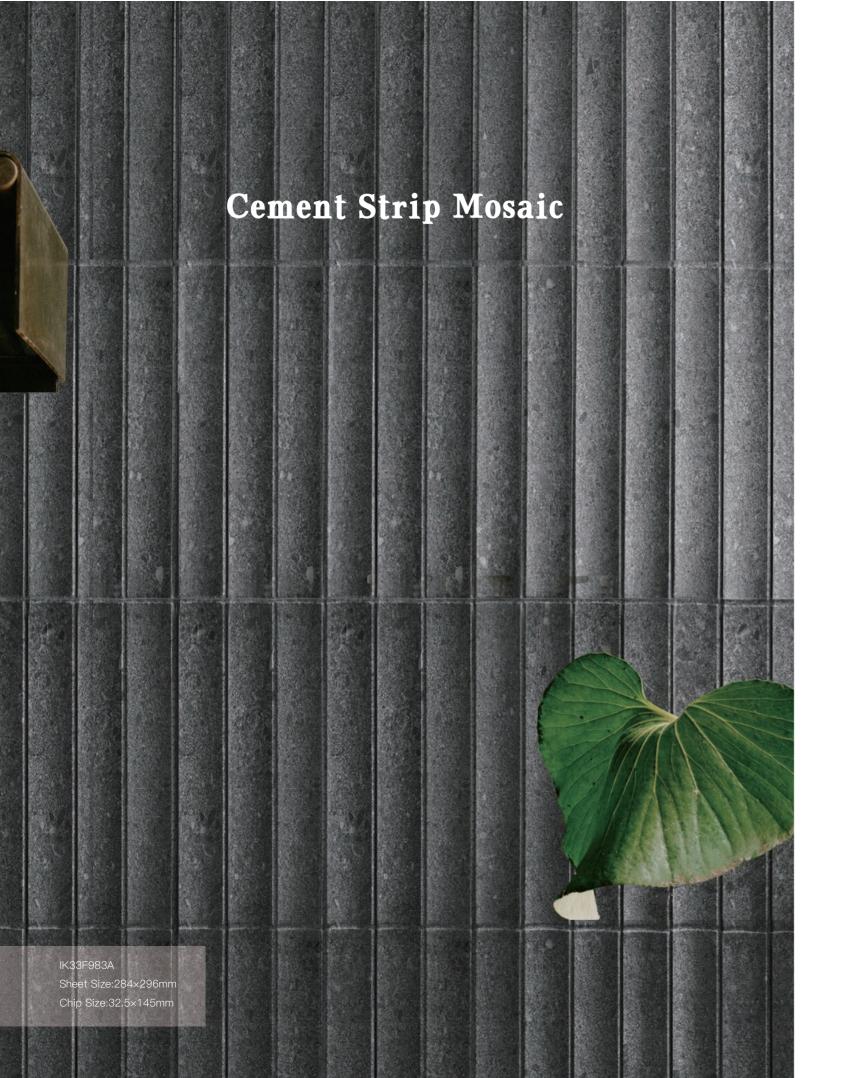

## Cement Strip Mosaic

IK33F980A Sheet Size:284×296mm Chip Size:32.5×145mm Surface:Matt

IK33F981A Sheet Size:284×296mm Chip Size:32.5×145mm Surface:Matt

IK33F982A Sheet Size:284×296mm Chip Size:32.5×145mm Surface:Matt

IK33F983A Sheet Size:284×296mm Chip Size:32.5×145mm Surface:Matt